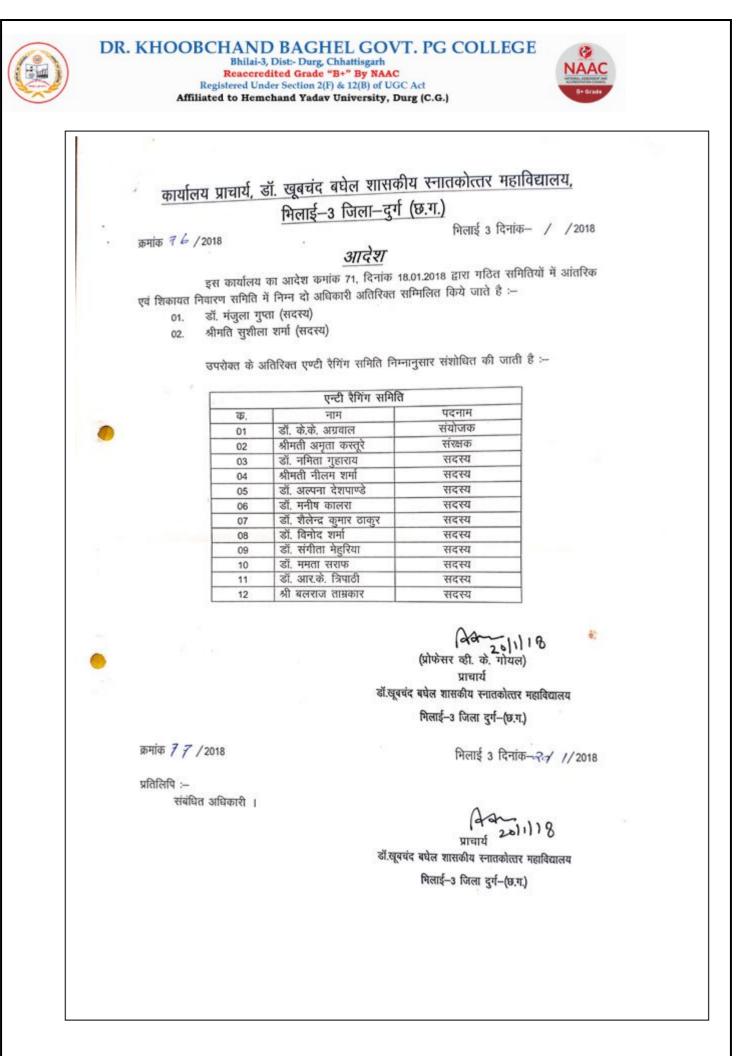

| 27 | रवच्छता समिति                    | 1. डॉ. नमिता गुहाराय                    |
|----|----------------------------------|-----------------------------------------|
| 21 |                                  | 2. डॉ. अल्पना देशपांडे                  |
|    | and the second second            | 3. डॉ. शैलेन्द्र ठाकुर                  |
|    |                                  | 4. डॉ. मनीष कालरा                       |
|    |                                  | <ol> <li>डॉ. संगीता मैहुरिया</li> </ol> |
|    |                                  | 6. श्रीमती उमा आडिल                     |
| 28 | छात्रवृत्ति समिति                | 1. डॉ. मनीष कालरा                       |
|    |                                  | 2. श्री एन.सी मेश्राम                   |
|    |                                  | 3. श्रीमती सावित्री चतुर्वेदी           |
| 29 | खेल समिति                        | 1. डॉ. रमेश त्रिपाठी                    |
|    |                                  | 2. डॉ. अमृता कस्तूरे                    |
|    |                                  | 3. डॉ. मंजूला गुप्ता                    |
| 30 | कैरियर काउंसलिंग एव प्लेसमेंटसेल | 1. डॉ. अमृता कस्तुरे                    |
|    |                                  | 2. श्रीमतीनीलम शर्मा                    |
|    |                                  | 3. श्रीडी. आर श्रीवास्तव                |
|    |                                  | 4. श्रीमती रेणु वर्मा                   |
|    |                                  | 5. डॉ. ममता सराफ                        |
| 31 | काउंसलिग सेल                     | 1. श्रीमती मंजू दांडेकर                 |
|    |                                  | 2. श्रीमती उमा आडिल                     |
|    |                                  | 3. श्रीमती बलराज ताम्रकार               |
| 32 | कार्यस्थल पर यौन उत्पीड़न        | 1. डॉ. मंजूला गुप्ता                    |
|    |                                  | 2. डॉ. भारती सेठी                       |
|    |                                  | 3. डॉ. संगीता मैहुरिया                  |
|    | •                                | 4. श्री बलराज ताम्रकार                  |
| 33 | एंटी रैगिग समिति                 | 1. डॉ. नमिता गुहाराय                    |
|    |                                  | 2. डॉ. मंजुला गुप्ता                    |
|    |                                  | 3. श्रीमती नीलम शर्मा                   |
|    |                                  | 4. डॉ. शीला विजय                        |
|    |                                  | 5. श्रीमती मंजु दांडेकर                 |
|    |                                  | 6. डॉ अल्पना दुबे                       |
|    |                                  | 7. डॉ. संगीता मैहुरिया                  |
|    | विवेल मामान्य                    | 8. डॉ. मनीष कालरा                       |
|    |                                  | 9. डॉ. रमेश त्रिपाठी                    |