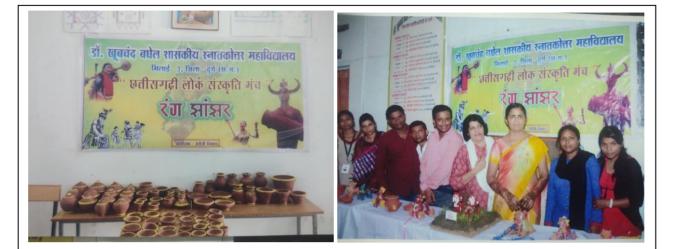

07/2017

// प्रेस विज्ञप्ति/

राज्य शासन के निर्देशानुसार आज दिनांक 30 अक्टूबर 2017 को डॉ. खूबचंद बघेल शासकीय स्नातकोत्तर महाविद्यालय, भिलाई–3 में ' सतर्कता जागरूकता सप्ताह' का प्रारंभ ' मेरा लक्ष्य भ्रष्टाचार मुक्त भारत की सत्यनिष्ठा प्रतिज्ञा समस्त प्राध्यापकों, सहायक प्राध्यापकों कर्मचारियों एवं छात्र–छात्राओं को दिलाई गयी ।

महाविद्यालय के प्राचार्य प्रो. व्ही.के.गोयल ने सभी को प्रातः 11 बजे भ्रष्टाचार मुक्त भारत की सत्यनिष्ठा प्रतिज्ञा की शपथ दिलाई । जिसमें महाविद्यालय के समस्त प्राध्यापकगण, कर्मचारी और छात्र—छात्राएं बड़ी संख्या में उपस्थित हुए ।

> प्राचार्य प्राचार्य डॉ.खूबचंद बघेल शासकीय स्नातकोत्तर महाविद्यालय मिलाई–3 जिला दुर्ग (छ.ग.)

प्रतिलिपि–

संपादक :-- दैनिक भास्कर/नई दुनिया/नवभारत/हरीमुमि छात्रहित में आप अपने लोकप्रिय समाचार पत्र में इस समाचार को छापने की कृपा करें।







Participation of teachers in all aspect of Vision and Mission.











31/01/2019 : Honorable CM Bhupesh Baghelji Participated in Annual Function of College. Invitation to CM was participatively unanimously taken by all staff of college





#### DR. KHOOBCHAND BAGHEL GOVT. PG COLLEGE Bhilai-3, Dist:- Durg, Chhattisgarh

Reaccredited Grade "B+" By NAAC Registered Under Section 2(F) & 12(B) of UGC Act Affiliated to Hemchand Yadav University, Durg (C.G.)





Participative Programs of college staff covering all aspect of Administration.





Session 2020-21 : During Covid-19 Pandemic food stall and rest room was arranged in college for travellers going home in loch down period.