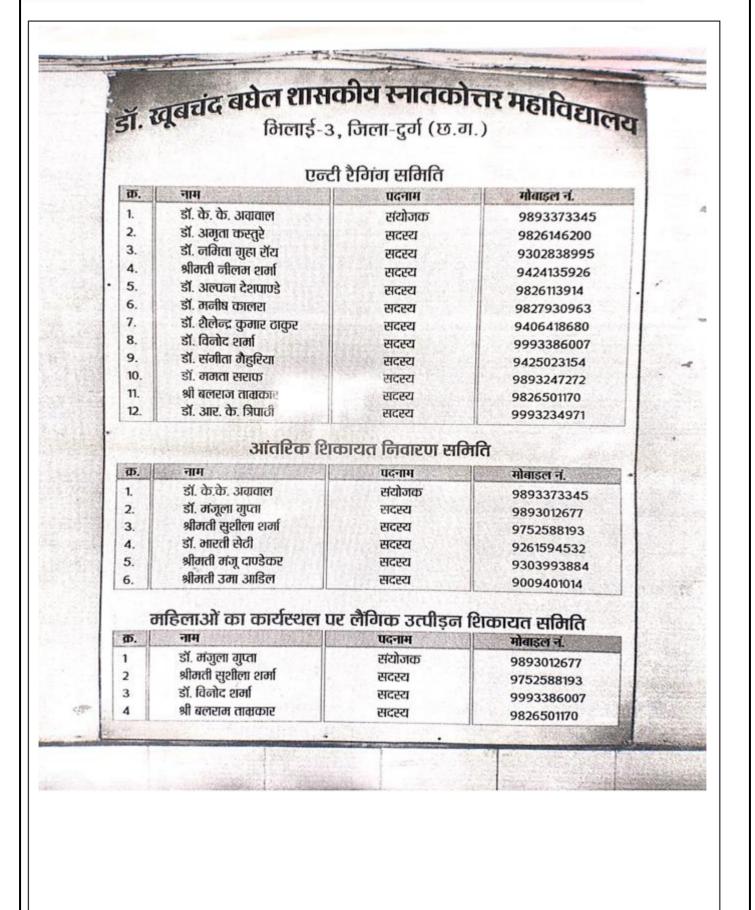

| 27 | रवच्छता समिति                    | 1. डॉ. नमिता गुहाराय                    |
|----|----------------------------------|-----------------------------------------|
| 21 |                                  | 2. डॉ. अल्पना देशपांडे                  |
|    | and the second second            | 3. डॉ. शैलेन्द्र ठाकुर                  |
|    |                                  | 4. डॉ. मनीष कालरा                       |
|    |                                  | <ol> <li>डॉ. संगीता मैहुरिया</li> </ol> |
|    |                                  | 6. श्रीमती उमा आडिल                     |
| 28 | छात्रवृत्ति समिति                | 1. डॉ. मनीष कालरा                       |
|    |                                  | 2. श्री एन.सी मेश्राम                   |
|    |                                  | 3. श्रीमती सावित्री चतुर्वेदी           |
| 29 | खेल समिति                        | 1. डॉ. रमेश त्रिपाठी                    |
|    |                                  | 2. डॉ. अमृता कस्तूरे                    |
|    |                                  | 3. डॉ. मंजूला गुप्ता                    |
| 30 | कैरियर काउंसलिंग एव प्लेसमेंटसेल | 1. डॉ. अमृता कस्तुरे                    |
|    |                                  | 2. श्रीमतीनीलम शर्मा                    |
|    |                                  | 3. श्रीडी. आर श्रीवास्तव                |
|    |                                  | 4. श्रीमती रेणु वर्मा                   |
|    |                                  | 5. डॉ. ममता सराफ                        |
| 31 | काउंसलिग सेल                     | 1. श्रीमती मंजू दांडेकर                 |
|    |                                  | 2. श्रीमती उमा आडिल                     |
|    |                                  | 3. श्रीमती बलराज ताम्रकार               |
| 32 | कार्यस्थल पर यौन उत्पीड़न        | 1. डॉ. मंजूला गुप्ता                    |
|    |                                  | 2. डॉ. भारती सेठी                       |
|    |                                  | 3. डॉ. संगीता मैहुरिया                  |
|    | •                                | 4. श्री बलराज ताम्रकार                  |
| 33 | एंटी रैगिग समिति                 | 1. डॉ. नमिता गुहाराय                    |
|    |                                  | 2. डॉ. मंजुला गुप्ता                    |
|    |                                  | 3. श्रीमती नीलम शर्मा                   |
|    |                                  | 4. डॉ. शीला विजय                        |
|    |                                  | 5. श्रीमती मंजु दांडेकर                 |
|    |                                  | 6. डॉ अल्पना दुबे                       |
|    |                                  | 7. डॉ. संगीता मैहुरिया                  |
|    | विवेल मामान्य                    | 8. डॉ. मनीष कालरा                       |
|    |                                  | 9. डॉ. रमेश त्रिपाठी                    |