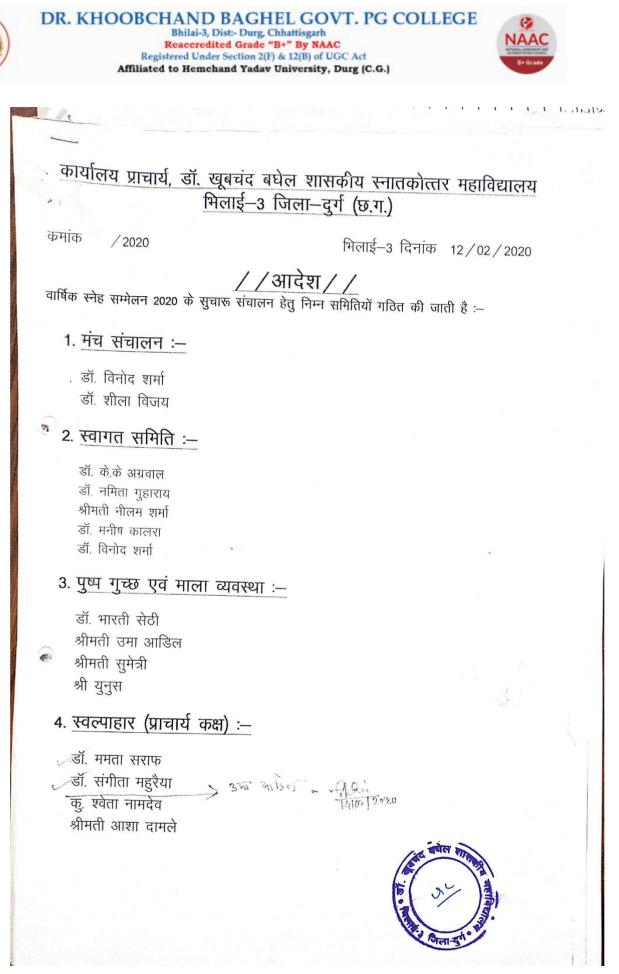

# कार्यालय प्राचार्य, डॉ. खूबचंद बघेल शासकीय स्नातकोत्तर महाविद्यालय भिलाई–3 जिला दुर्ग –छ.ग.

(Phone No 07826-255175 Email.id- bhilai3\_college@yahoo.in) Website – <u>www.govtpgcollegebhilai.com</u> Nacc Accredited B+ Institution

#### DR. KHOOBCHAND BAGHEL GOVT. PG COLLEGE Bhilai-3, Dist:- Durg, Chhattisgarh Reaccredited Grade "B+" By NAAC Registered Under Section 2(F) & 12(B) of UGC Act Affiliated to Hemchand Yadav University, Durg (C.G.)