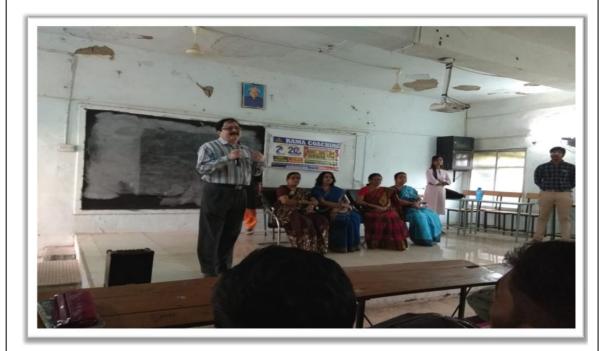

मांगी जायी 200 èa सारे (9) 2/3722 211 अ निवाल 64 9600 10 0 -Statt is 5110942 311-विष्या ad 54 2/51-2 ch; प्रझालियो 2003 214 90 3 काञ्टेस्या समिति पारझ कार्स n20-(8) 213 विवा मरत 200 रन भी astor 61301-0 nd chin (9) सिलेन 42 21 SCHERE stre. टेखल 21 (10) 121210 (tt) 340 ममाकिसालय ch. 642 121 2 chid डोनान 2 010-6 eh UI 000 6 8/21 121 21 191 41-11



#### DR. KHOOBCHAND BAGHEL GOVT. PG COLLEGE Bhilai-3, Dist:- Durg, Chhattisgarh Reaccredited Grade "B+" By NAAC Registered Under Section 2(F) & 12(B) of UGC Act

Affiliated to Hemchand Yadav University, Durg (C.G.)









### Activities showing vision mission compliance by college.

Environmental Protection Awareness.....as in Vision and mission -Participative process









# **EMPLOYEEBILITTY SKILL ENHANCEMENT: Participation of teachers.**





Moral Values inculcation as in Vision and Mission कार्यालय प्राचार्य, डॉ. खूबचंद बघेल शासकीय स्नातकोत्तर महाविद्यालय भिलाई–3 जिला–दूर्ग (छ.ग.)

कमांक 907/2017

// प्रेस विज्ञप्ति/

राज्य शासन के निर्देशानुसार आज दिनांक 30 अक्टूबर 2017 को डॉ. खूबचंद बघेल शासकीय स्नातकोत्तर महाविद्यालय, भिलाई–3 में ' सतर्कता जागरूकता सप्ताह' का प्रारंभ ' मेरा लक्ष्य भ्रष्टाचार मुक्त भारत की सत्यनिष्ठा प्रतिज्ञा समस्त प्राध्यापकों, सहायक प्राध्यापकों कर्मचारियों एवं छात्र–छात्राओं को दिलाई गयी ।

महाविद्यालय के प्राचार्य प्रो. व्ही.के.गोयल ने सभी को प्रातः 11 बजे भ्रष्टाचार मुक्त भारत की सत्यनिष्ठा प्रतिज्ञा की शपथ दिलाई । जिसमें महाविद्यालय के समस्त प्राध्यापकगण, कर्मचारी और छात्र—छात्राएं बड़ी संख्या में उपस्थित हुए ।

> प्राचार्य प्राचार्य डॉ.खूबचंद बघेल शासकीय स्नातकोत्तर महाविद्यालय मिलाई–3 जिला दुर्