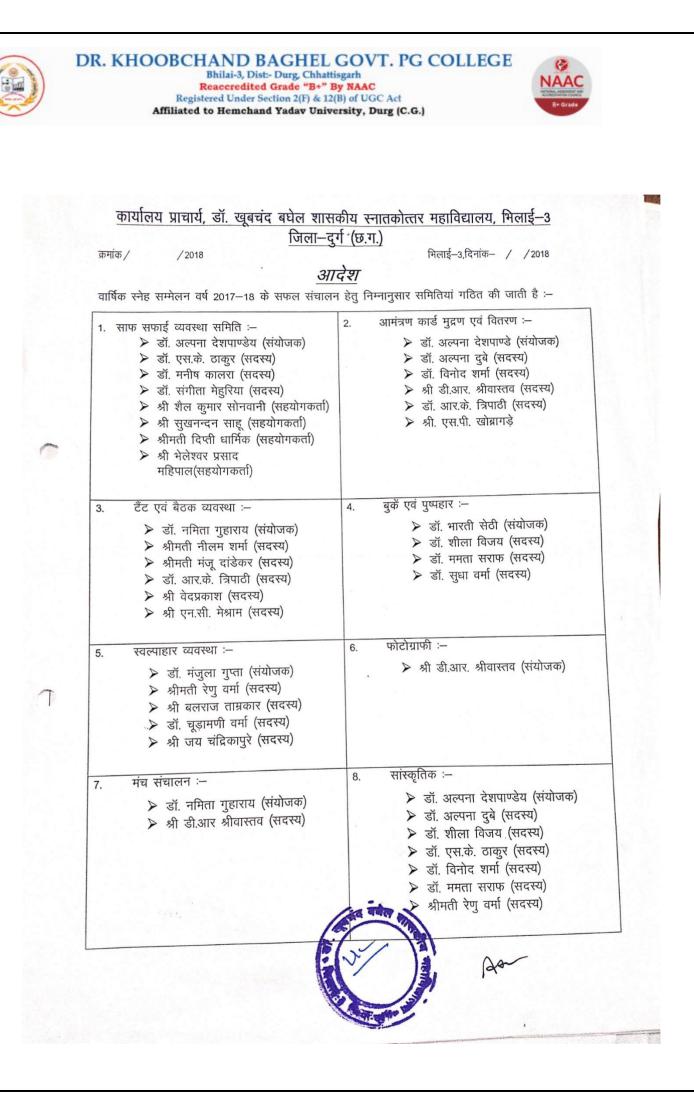

म्रकार              |
| 30               | कार्यस्थल पर यौन उत्पीड़न         | 1. डॉ. मंजूला गुप्ता                   |
|                  |                                   | 2. श्रीमती सुशीला शर्मा                |
|                  |                                   | 3. डॉ. विनोद शर्मा                     |
| out philase, and |                                   | 4. श्री बलराज ताम्रकार                 |

- नोट:- समिति के संयोजक का अन्य कारणों से अनुपस्थित रहने पर नियमानुसार दूसरा सदस्य संयोजक होगा ।

समय—समय पर प्रप्येक समिति के संयोजक बैठक (सन्न में 2 बार ) लेकर कार्यवृत्त एवं उनके द्वारा संचालित कार्य का पूरा विवरण प्राचार्य के समक्ष प्रस्तुत करेगें ।

प्रत्येक माह की 5 तारीख तक टीचिंग डायरी एवं उपस्थिति पंजी हस्ताक्षर हेतु प्राचार्य के रामक्ष अनिवार्य रूप से प्रस्तुत करेगें ।









| <ul> <li>अनुसाशन समिति एवं बैच :-</li> <li>डॉ. के.के. अग्रवाल (संयोजक)</li> <li>डॉ. अल्पना देशपाण्डे</li> <li>डॉ. अल्पना देशपाण्डे</li> <li>डॉ. मनीष कालरा</li> <li>डॉ. एस.के. ठाकुर</li> <li>डॉ. संगीता मेहुरिया</li> </ul>                                                                                                        | <ul> <li>10. ग्रीन रूम समिति :-</li> <li>डॉ. अल्पना देशपाण्डेय (संयोजक)</li> <li>श्रीमती उमा आडिल (सदस्य)</li> <li>श्री बलराज ताम्रकार (सदस्य)</li> <li>डॉ. चूड़ामणी वर्मा (सदस्य)</li> </ul>                                                                                                    |
|------------------------------------------------------------------------------------------------------------------------------------------------------------------------------