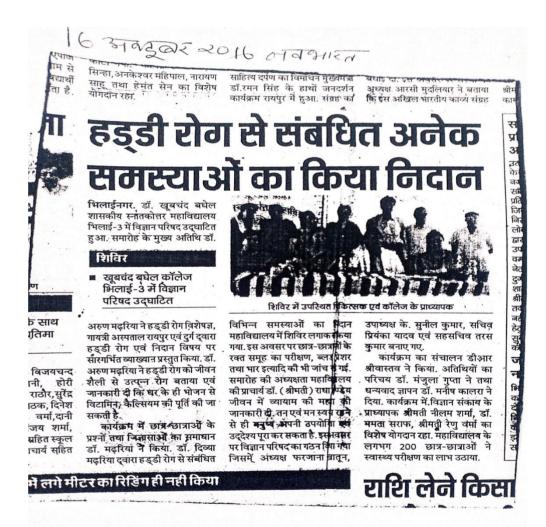

ं महाविद्यालय के समस्त प्राध्यापकगण, कर्मचारी और छात्र—छात्राएं बड़ी संख्या में उपस्थित हुए ।

> प्राचार्य प्राचार्य डॉ.खूबचंद बघेल शासकीय स्नातकोत्तर महाविद्यालय मिलाई–3 जिला दुर्ग (छ.ग.)

प्रतिलिपि–

संपादक :-- दैनिक भास्कर/नई दुनिया/नवभारत/हरीमुमि छात्रहित में आप अपने लोकप्रिय समाचार पत्र में इस समाचार को छापने की कृपा करें।







Participation of teachers in all aspect of Vision and Mission.











31/01/2019 : Honorable CM Bhupesh Baghelji Participated in Annual Function of College. Invitation to CM was participatively unanimously taken by all staff of college





#### DR. KHOOBCHAND BAGHEL GOVT. PG COLLEGE Bhilai-3, Dist:- Durg, Chhattisgarh

Reaccredited Grade "B+" By NAAC Registered Under Section 2(F) & 12(B) of UGC Act Affiliated to Hemchand Yadav University, Durg (C.G.)





Participative Programs of college staff covering all aspect of Administration.





Session 2020-21 : During Covid-19 Pandemic food stall and rest room was arranged in college for travellers going home in loch down period.